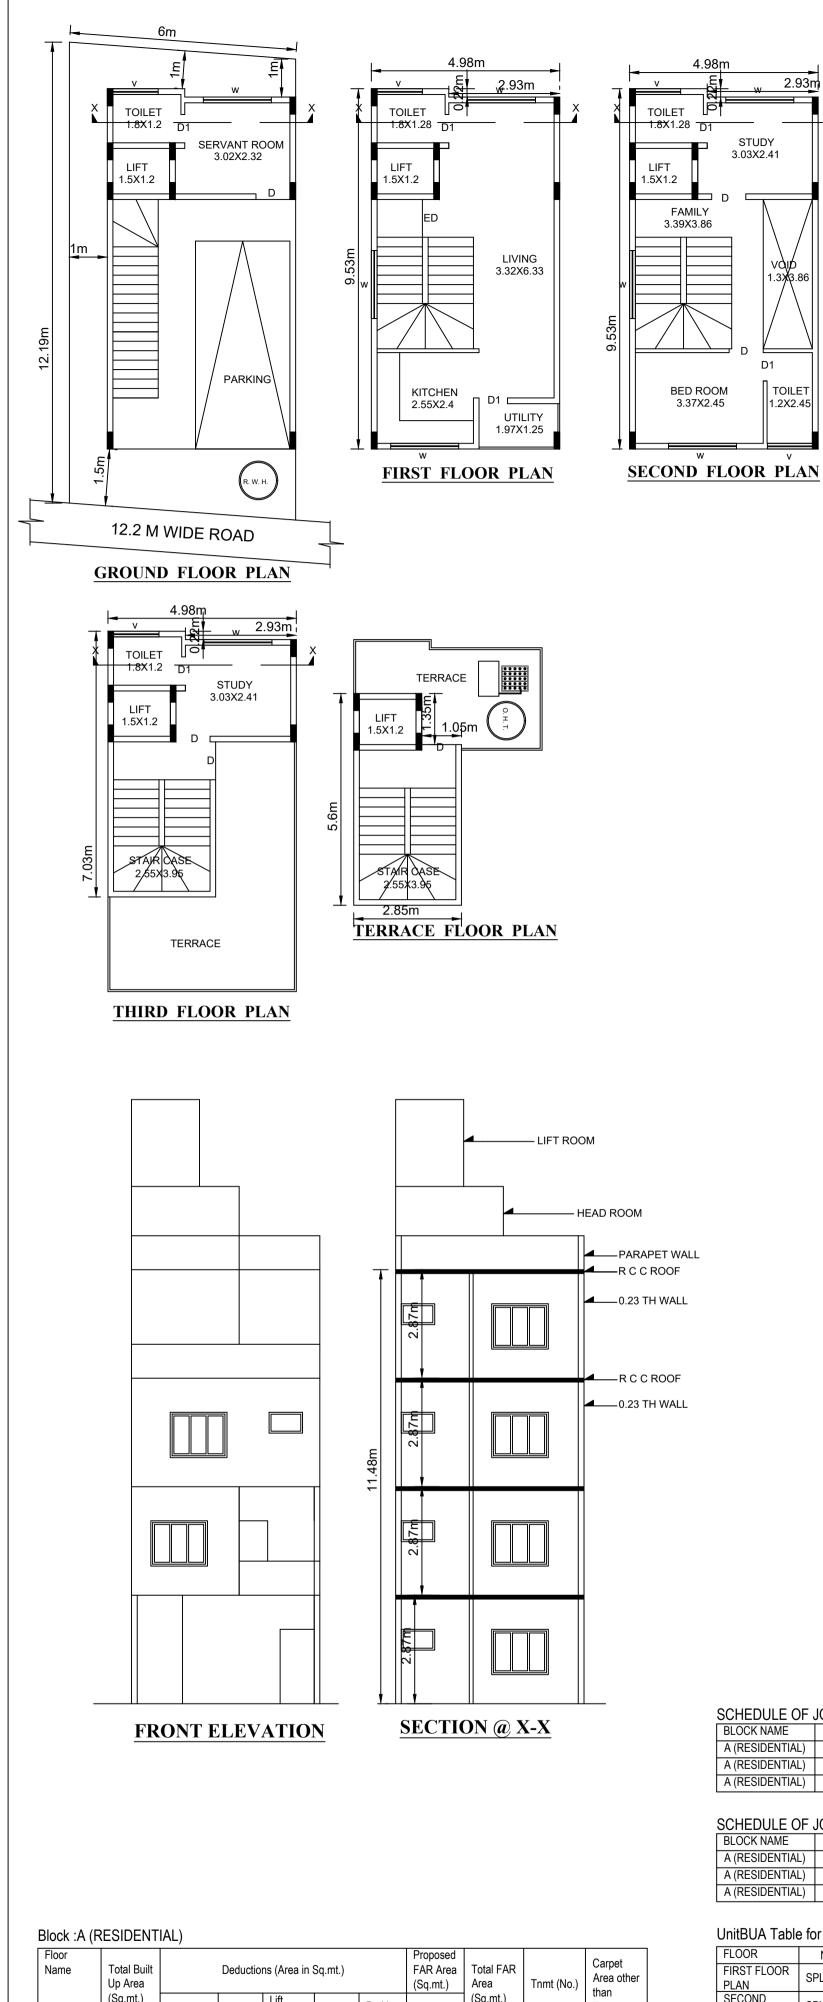

This Plan Sanction is issued subject to the following conditions :

Approval Condition :

.3X3.86

TOILET

1.2X2.45

The sanction is accorded for. a).Consisting of 'Block - A (RESIDENTIAL) Wing - A-1 (RESIDENTIAL) Consisting of GF+3UF'. 2. The sanction is accorded for Semidetached A (RESIDENTIAL) only. The use of the building shall not deviate to any other use.